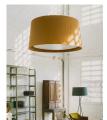

Santa & Cole continues to champion the use of ribboned shades to dress up every kind of light sources, through various textile materials. Santa & Cole collaborated with the studio Raw Color in Eindhoven (Holland) to create new ribbons colours, each woven from three distinct yarns: terracotta, mustard yellow and forest green. The three basic colours in the ribbon collection, natural white, amber red and black, available since 1994, complete the range of six colours available. A true symbol of contemporary design: simple, colourful and functional.

### **General description:**

Black metal structure.

Natural, red-amber or black ribbon lampshade or terracotta, mustard or green Raw Color ribbon.

Electric cable length: 2,5m / 97.5"