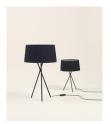

Trípode is a family conceived to lend neutral spaces a warmer touch through the use of colour. This series features two sizes of table lamps, and a popular floor version, in addition to a pendant lamp version in various sizes. Designed in 1994, the GT5 pendant lamp was the first of a large family that was created as an alternative to the use of cardboard, methacrylate, or solid textile shades. The use of handmade cotton ribbon reincorporates traditional craftsmanship. With the light on, the shade provides a warm light, rich in nuances. With the light off, this lamp is a sculptural statement piece that enhances the room.

Santa & Cole continues to champion the use of ribboned shades to dress up every kind of light sources, through various textile materials. Santa & Cole collaborated with the studio Raw Color in Eindhoven (Holland) to create new ribbons colours, each woven from three distinct yarns: terracotta, mustard yellow and forest green. The three basic colours in the ribbon collection, natural white, amber red and black, available since 1994, complete the range of six colours available. A true symbol of contemporary design: simple, colourful and functional.