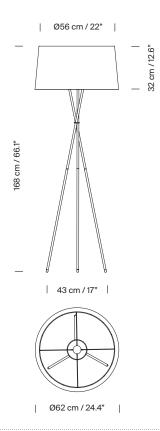

### **General description:**

Black metal structure.

Natural, red-amber or black ribbon lampshade or terracotta, mustard or green Raw Color ribbon.

Electric cable length: 2,5m / 97.5"

## Approximate weight (unpacked):

4 Kg / 8.8 lb

#### **Technical information:**

Includes dimmable light source (CE market): LED bulb:  $12\,W$  /  $1.521\,Im$  /  $A^{++}$  (subject to updates in LED technology) E27 - E26 / Max. hgt. 160 mm / 6.3" / Max. power:  $100\,W$ 