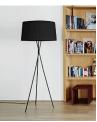

Trípode is a family conceived to lend neutral spaces a warmer touch through the use of colour. This series features two sizes of table lamps, and a popular floor version, in addition to a pendant lamp version in various sizes. Designed in 1994, the GT5 pendant lamp was the first of a large family that was created as an alternative to the use of cardboard, methacrylate, or solid textile shades. The use of handmade cotton ribbon reincorporates traditional craftsmanship. With the light on, the shade provides a warm light, rich in nuances. With the light off, this lamp is a sculptural statement piece that enhances the room.

# **Collection:**

Table lamps

Trípode

Floor lamps

Trípode

Pendant lamps

**(**E

GT5 / GT6