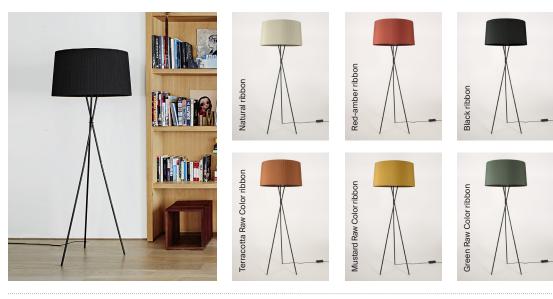

Santa & Cole continues to champion the use of ribboned shades to dress up every kind of light sources, through various textile materials. Santa & Cole collaborated with the studio Raw Color in Eindhoven (Holland) to create new ribbons colours, each woven from three distinct yarns: terracotta, mustard yellow and forest green. The three basic colours in the ribbon collection, natural white, amber red and black, available since 1994, complete the range of six colours available. A true symbol of contemporary design: simple, colourful and functional.

### **General description:**

Black metal structure.

Natural, red-amber or black ribbon lampshade or terracotta, mustard or green Raw Color ribbon.

Electric cable length: 2,5m / 97.5"