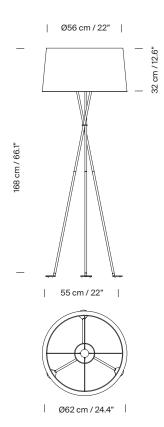

### **General description:**

Black metal structure.

Natural, red-amber or black ribbon lampshade or terracotta, mustard or green Raw Color ribbon.

Electric cable length: 2,5m / 97.5"

## Approximate weight (unpacked):

4 Kg / 8.8 lb

#### **Technical information:**

Includes dimmable light source (CE market): LED bulb:  $12\,W$  /  $1.521\,Im$  /  $A^{++}$  (subject to updates in LED technology) E27 - E26 / Max. hgt. 160 mm / 6.3" / Max. power:  $100\,W$ 