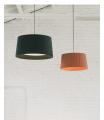

Santa & Cole continues to champion the use of ribboned shades to dress up every kind of light sources, through various textile materials. Santa & Cole collaborated with the studio Raw Color in Eindhoven (Holland) to create new ribbons colours, each woven from three distinct yarns: terracotta, mustard yellow and forest green. The three basic colours in the ribbon collection, natural white, amber red and black, available since 1994, complete the range of six colours available. A true symbol of contemporary design: simple, colourful and functional.

### **General description:**

Black metal structure.

Natural, red-amber or black ribbon lampshade or terracotta, mustard or green Raw Color ribbon.

Electric cable length: 2,5m / 97.5"